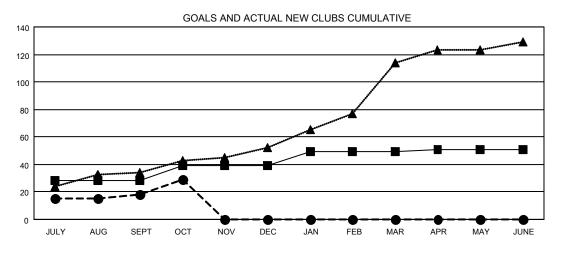

## Multiple District 315

**LOCATION: REP OF BANGLADESH** 

**OPEN** 

| GMT: OPEN     |               |             |               | _                     |                           |                         | GMT CA 6                                     |  |
|---------------|---------------|-------------|---------------|-----------------------|---------------------------|-------------------------|----------------------------------------------|--|
| Clubs         |               |             |               | Members               |                           |                         |                                              |  |
|               | RESULTS FOR   | R 2019-2020 |               | RESULTS FOR 2019-2020 |                           |                         |                                              |  |
| QUARTER       | NEW CLUB GOAL | NEW CLUBS   | DROPPED CLUBS | QUARTER               | MEMBER GROWTH NET<br>GOAL | MEMBER GROWTH<br>ACTUAL | DROPPED MEMBERS ACTUAL (including transfers) |  |
| JULY/AUG/SEPT | 28            | 18          | 8             | JULY/AUG/SEPT         | 394                       | 1,060                   | 433                                          |  |
| OCT/NOV/DEC   | 11            | 11          | 3             | OCT/NOV/DEC           | 198                       | 755                     | 153                                          |  |
| JAN/FEB/MAR   | 10            | 0           | 0             | JAN/FEB/MAR           | 188                       | 0                       | 0                                            |  |
| APR/MAY/JUNE  | 2             | 0           | 0             | APR/MAY/JUNE          | 90                        | 0                       | 0                                            |  |