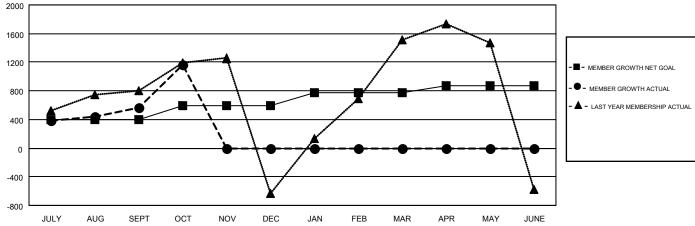

## Multiple District 315

**LOCATION: REP OF BANGLADESH** 

**OPEN** 

| GMT: OPEN     |               |             |               | _                     |                           |                         | GMT CA 6                                     |  |
|---------------|---------------|-------------|---------------|-----------------------|---------------------------|-------------------------|----------------------------------------------|--|
| Clubs         |               |             |               | Members               |                           |                         |                                              |  |
|               | RESULTS FOR   | R 2019-2020 |               | RESULTS FOR 2019-2020 |                           |                         |                                              |  |
| QUARTER       | NEW CLUB GOAL | NEW CLUBS   | DROPPED CLUBS | QUARTER               | MEMBER GROWTH NET<br>GOAL | MEMBER GROWTH<br>ACTUAL | DROPPED MEMBERS ACTUAL (including transfers) |  |
| JULY/AUG/SEPT | 28            | 18          | 8             | JULY/AUG/SEPT         | 394                       | 1,060                   | 433                                          |  |
| OCT/NOV/DEC   | 11            | 11          | 3             | OCT/NOV/DEC           | 198                       | 755                     | 153                                          |  |
| JAN/FEB/MAR   | 10            | 0           | 0             | JAN/FEB/MAR           | 188                       | 0                       | 0                                            |  |
| APR/MAY/JUNE  | 2             | 0           | 0             | APR/MAY/JUNE          | 90                        | 0                       | 0                                            |  |